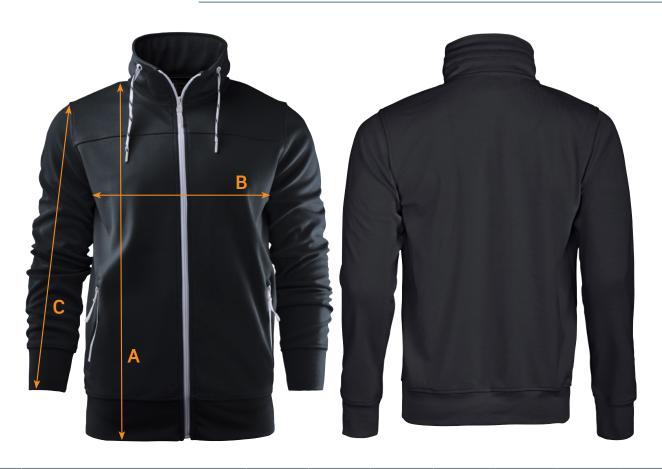

## SIZE CHART

BRAND: Printer Active Wear

CODE No.: PA106

Jog Unisex Jacket

| Ref.                                                           | Area                            | S  | М  | L  | XL | XXL | 3XL | 5XL |
|----------------------------------------------------------------|---------------------------------|----|----|----|----|-----|-----|-----|
| А                                                              | Body Length from Shoulder Point | 70 | 71 | 72 | 73 | 74  | 75  | 79  |
| В                                                              | 1/2 Chest Width                 | 53 | 56 | 59 | 63 | 67  | 71  | 77  |
| С                                                              | Sleeve Length                   | 67 | 68 | 69 | 70 | 71  | 72  | 74  |
| All measurements are indicative with minimum tolerance of 1cm. |                                 |    |    |    |    |     |     |     |